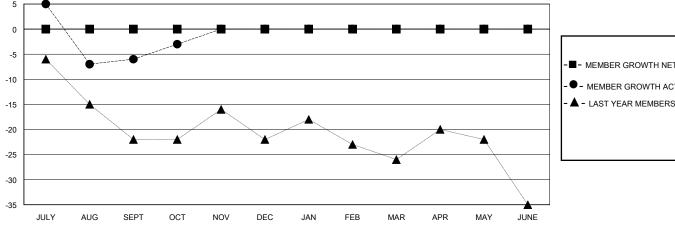

## GOALS AND ACTUAL MEMBERS CUMULATIVE

| <ul> <li>M - MEMBER GROWTH NET GOA</li> </ul> | ٩L |
|-----------------------------------------------|----|
|-----------------------------------------------|----|

- MEMBER GROWTH ACTUAL

- LAST YEAR MEMBERSHIP ACTUAL

Results as of: 10/31/2023

| DROPPED CLUBS: 0 |    | 11<br>NE |
|------------------|----|----------|
| DROPPED MEMBERS  |    |          |
| DECEASED         | 3  | CLI      |
| CLUB CANCELLED   | 0  | ME       |
| OTHER            | 21 |          |
| TOTAL            | 24 |          |